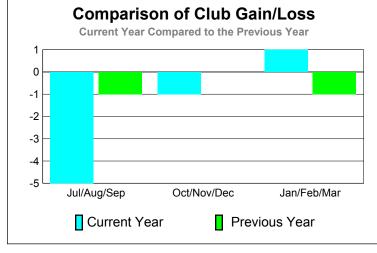

## 2010-2011 GMT Reports for District (or Undistricted) District B 1

-20 -40

-60

-80

-100

Jul/Aug/Sep

Current Year

|             |                     | <u>Club</u><br><b>201</b>     |                                   | <u>Clubs</u><br>2009-2010        |                                  |
|-------------|---------------------|-------------------------------|-----------------------------------|----------------------------------|----------------------------------|
| Month       | New<br>Club<br>Goal | Actual<br>New<br><u>Clubs</u> | Actual<br>Dropped<br><u>Clubs</u> | Gain/<br>Loss of<br><u>Clubs</u> | Gain/<br>Loss of<br><u>Clubs</u> |
| Jul/Aug/Sep | 3                   | 0                             | -5                                | -5                               | -1                               |
| Oct/Nov/Dec | 5                   | 1                             | -2                                | -1                               | 0                                |
| Jan/Feb/Mar | 2                   | 0                             | 1                                 | 1                                | -1                               |
| Totals      | 10                  | 1                             | -6                                | -5                               | -2                               |