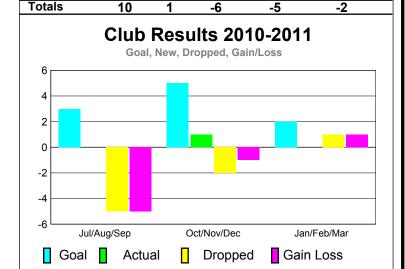

## 2010-2011 GMT Reports for District (or Undistricted) District B 1

-20 -40

-60

-80

-100

Jul/Aug/Sep

Current Year

|             |                     | <u>Club</u><br><b>201</b>     |                                   | <u>Clubs</u><br>2009-2010        |                                  |
|-------------|---------------------|-------------------------------|-----------------------------------|----------------------------------|----------------------------------|
| Month       | New<br>Club<br>Goal | Actual<br>New<br><u>Clubs</u> | Actual<br>Dropped<br><u>Clubs</u> | Gain/<br>Loss of<br><u>Clubs</u> | Gain/<br>Loss of<br><u>Clubs</u> |
| Jul/Aug/Sep | 3                   | 0                             | -5                                | -5                               | -1                               |
| Oct/Nov/Dec | 5                   | 1                             | -2                                | -1                               | 0                                |
| Jan/Feb/Mar | 2                   | 0                             | 1                                 | 1                                | -1                               |
| Totals      | 10                  | 1                             | -6                                | -5                               | -2                               |