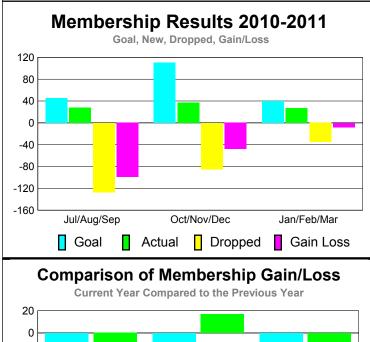

## YTD Status Quo Clubs 2010-2011

| <u> MEMBERSHIP</u> |          |               |                   |         |         |  |  |  |
|--------------------|----------|---------------|-------------------|---------|---------|--|--|--|
|                    | <u>N</u> | <b>Member</b> | <u>Membership</u> |         |         |  |  |  |
|                    |          | 201           | 2009-2010         |         |         |  |  |  |
|                    |          |               |                   |         |         |  |  |  |
|                    | Net      | Actual        | Actual            | Gain/   | Gain/   |  |  |  |
|                    | Memb     | New           | Dropped           | Loss of | Loss of |  |  |  |
| Month              | Goal     | Memb          | <u>Memb</u>       | Memb    | Memb    |  |  |  |
| Jul/Aug/Sep        | 45       | 28            | -127              | -99     | -18     |  |  |  |
| Oct/Nov/Dec        | 110      | 37            | -85               | -48     | 17      |  |  |  |
| Jan/Feb/Mar        | 40       | 27            | -35               | -8      | -47     |  |  |  |
| Totals             | 195      | 92            | -247              | -155    | -48     |  |  |  |