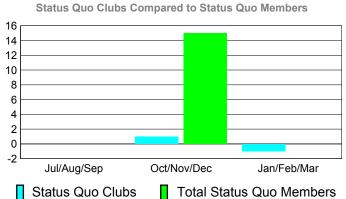

## YTD Status Quo Clubs 2010-2011

| <u> MEMBERSHIP</u> |          |               |                   |         |         |  |  |  |
|--------------------|----------|---------------|-------------------|---------|---------|--|--|--|
|                    | <u>N</u> | <b>Member</b> | <u>Membership</u> |         |         |  |  |  |
|                    |          | 201           | 2009-2010         |         |         |  |  |  |
|                    |          |               |                   |         |         |  |  |  |
|                    | Net      | Actual        | Actual            | Gain/   | Gain/   |  |  |  |
|                    | Memb     | New           | Dropped           | Loss of | Loss of |  |  |  |
| Month              | Goal     | Memb          | <u>Memb</u>       | Memb    | Memb    |  |  |  |
| Jul/Aug/Sep        | 45       | 28            | -127              | -99     | -18     |  |  |  |
| Oct/Nov/Dec        | 110      | 37            | -85               | -48     | 17      |  |  |  |
| Jan/Feb/Mar        | 40       | 27            | -35               | -8      | -47     |  |  |  |
| Totals             | 195      | 92            | -247              | -155    | -48     |  |  |  |